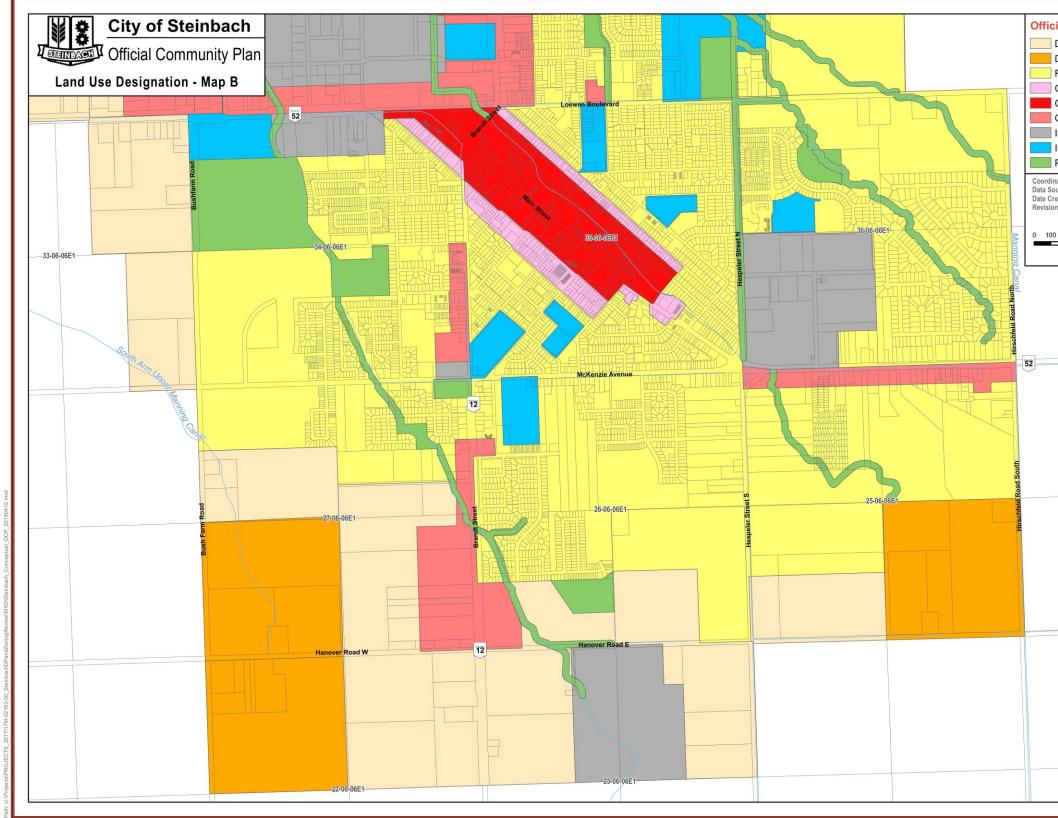

## PART 4.0 LAND USE POLICY MAPS

| ial Co                                | mmuni                        | ity Pla | in Lar | nd U | se De | esigna | ations |  |
|---------------------------------------|------------------------------|---------|--------|------|-------|--------|--------|--|
| Development Reserve I Policy Area     |                              |         |        |      |       |        |        |  |
| Development Reserve II Policy Area    |                              |         |        |      |       |        |        |  |
| Residential Policy Area               |                              |         |        |      |       |        |        |  |
| CBD Transitional Zone Policy Area     |                              |         |        |      |       |        |        |  |
| Central Business District Policy Area |                              |         |        |      |       |        |        |  |
| Commercial Policy Area                |                              |         |        |      |       |        |        |  |
| Industrial Policy Area                |                              |         |        |      |       |        |        |  |
| Institutional Policy Area             |                              |         |        |      |       |        |        |  |
| Park and Green Space Policy Area      |                              |         |        |      |       |        |        |  |
|                                       | m: NAD 83, I                 |         | 14 N   |      |       |        | Ņ      |  |
|                                       | , MMG, NRC.<br>oruary 08, 20 |         |        |      |       |        |        |  |
| n Date: Ap                            | oril 12, 2018                |         |        |      | 202   |        | N      |  |
|                                       | 100                          |         | 000    |      |       | 5      |        |  |
| 200                                   | 400                          | 600     | 800    |      |       |        | 11     |  |
|                                       | Metres                       |         |        |      |       |        | •      |  |
|                                       |                              |         |        |      |       |        |        |  |
|                                       |                              |         |        |      |       |        |        |  |
|                                       |                              |         |        |      |       |        |        |  |
|                                       |                              |         |        |      |       |        |        |  |
|                                       |                              |         |        |      |       |        |        |  |
|                                       | Maring-                      |         |        |      |       |        |        |  |
|                                       | 52                           |         |        |      |       |        |        |  |
|                                       |                              |         |        |      |       |        |        |  |
|                                       |                              |         |        |      |       |        |        |  |
|                                       |                              |         |        |      |       |        |        |  |
|                                       |                              |         |        |      |       |        |        |  |
|                                       |                              |         |        |      |       |        |        |  |
|                                       |                              |         |        |      |       |        |        |  |
|                                       |                              |         |        |      |       |        |        |  |
|                                       |                              |         |        |      |       |        |        |  |
|                                       |                              |         |        |      |       |        |        |  |
|                                       |                              |         |        |      |       |        |        |  |
|                                       |                              |         |        |      |       |        |        |  |
|                                       |                              |         |        |      |       |        |        |  |
|                                       |                              |         |        |      |       |        |        |  |
|                                       |                              |         |        |      |       |        |        |  |
|                                       |                              |         |        |      |       |        |        |  |
|                                       |                              |         |        |      |       |        |        |  |
|                                       |                              |         |        |      |       |        |        |  |
|                                       |                              |         |        |      |       |        |        |  |
|                                       |                              |         |        |      |       |        |        |  |
|                                       |                              |         |        |      |       |        |        |  |
|                                       |                              |         |        |      |       |        |        |  |
|                                       |                              |         |        |      |       |        |        |  |
|                                       |                              |         |        |      |       |        |        |  |
|                                       |                              |         |        |      |       |        |        |  |
|                                       |                              |         |        |      |       |        |        |  |
|                                       |                              |         |        |      |       |        |        |  |
|                                       |                              |         |        |      |       |        |        |  |
|                                       |                              |         |        |      |       |        |        |  |
|                                       |                              |         |        |      |       |        |        |  |
|                                       |                              |         |        |      |       |        |        |  |